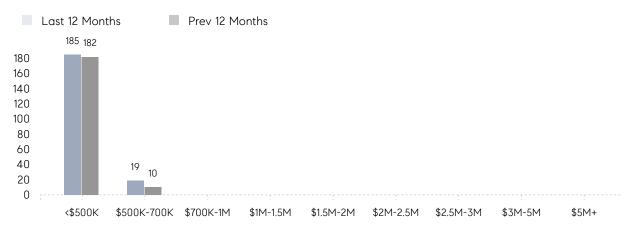

| 102%      |          |
|                | AVERAGE SOLD PRICE | \$409,833 | \$382,545 | 7%       |
|                | # OF CONTRACTS     | 14        | 4         | 250%     |
|                | NEW LISTINGS       | 17        | 13        | 31%      |
| Condo/Co-op/TH | AVERAGE DOM        | 14        | 12        | 17%      |
|                | % OF ASKING PRICE  | 100%      | 102%      |          |
|                | AVERAGE SOLD PRICE | \$202,000 | \$232,750 | -13%     |
|                | # OF CONTRACTS     | 2         | 4         | -50%     |
|                | NEW LISTINGS       | 3         | 4         | -25%     |
|                |                    |           |           |          |

# Woodbridge Township

#### FEBRUARY 2022

### Monthly Inventory





## Contracts By Price Range



## Listings By Price Range



# COMPASS



Compass makes no representations or warranties, express or implied, with respect to future market conditions or prices of residential product at the time the subject property or any competitive property is complete and ready for occupancy or with respect to any report, study, finding, recommendation or other information provided by Compass herein. Moreover, no warranty, express or implied, is made or should be assumed regarding the accuracy, adequacy, completeness, legality, reliability, merchantability or fitness for a particular purpose of any information, in part or whole, contained herein. All material is presented with the understanding that Compass shall not be deemed to provide legal, accounting or other professional services. This is not