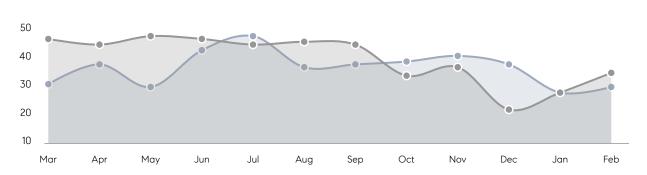

% OF ASKING PRICE  | 101%      | 102%      |          |
|                | AVERAGE SOLD PRICE | \$409,833 | \$382,545 | 7%       |
|                | # OF CONTRACTS     | 14        | 4         | 250%     |
|                | NEW LISTINGS       | 17        | 13        | 31%      |
| Condo/Co-op/TH | AVERAGE DOM        | 14        | 12        | 17%      |
|                | % OF ASKING PRICE  | 100%      | 102%      |          |
|                | AVERAGE SOLD PRICE | \$202,000 | \$232,750 | -13%     |
|                | # OF CONTRACTS     | 2         | 4         | -50%     |
|                | NEW LISTINGS       | 3         | 4         | -25%     |
|                |                    |           |           |          |

# Woodbridge Township

#### FEBRUARY 2022

### Monthly Inventory





## Contracts By Price Range



## Listings By Price Range



# COMPASS



Compass makes no representations or warranties, express or implied, with respect to future market conditions or prices of residential product at the time the subject property or any competitive property is complete and ready for occupancy or with respect to any report, study, finding, recommendation or other information provided by Compass herein. Moreover, no warranty, express or implied, is made or should be assumed regarding the accuracy, adequacy, completeness, legality, reliability, merchantability or fitness for a particular purpose of any information, in part or whole, contained herein. All material is presented with the understanding that Compass shall not be deemed to provide legal, accounting or other pro