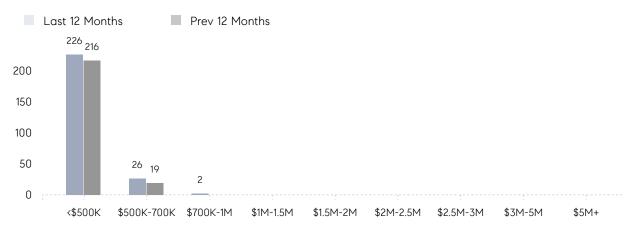

| AVERAGE SOLD PRICE | \$409,833 | \$382,545 | 7%       |
|                | # OF CONTRACTS     | 14        | 4         | 250%     |
|                | NEW LISTINGS       | 17        | 13        | 31%      |
| Condo/Co-op/TH | AVERAGE DOM        | 14        | 12        | 17%      |
|                | % OF ASKING PRICE  | 100%      | 102%      |          |
|                | AVERAGE SOLD PRICE | \$202,000 | \$232,750 | -13%     |
|                | # OF CONTRACTS     | 2         | 4         | -50%     |
|                | NEW LISTINGS       | 3         | 4         | -25%     |
|                |                    |           |           |          |

# Woodbridge Township

#### FEBRUARY 2022

### Monthly Inventory





## Contracts By Price Range



## Listings By Price Range



# COMPASS



Compass makes no representations or warranties, express or implied, with respect to future market conditions or prices of residential product at the time the subject property or any competitive property is complete and ready for occupancy or with respect to any report, study, finding, recommendation or other information provided by Compass herein. Moreover, no warranty, express or implied, is made or should be assumed regarding the accuracy, adequacy, completeness, legality, reliability, merchantability or fitness for a particular purpose of any information, in part or whole, contained herein. All material is presented with the understanding that Compass shall not be deemed to provide legal, accounting or other professional services. This is not intended to solicit the purch